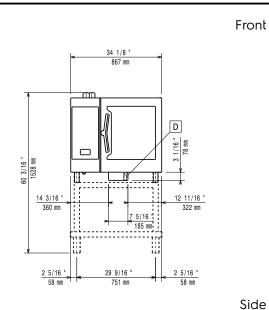

# **SkyLine PremiumS** Electric Combi Oven 6GN1/1, **Green Version**

| ITEM #  |  |  |
|---------|--|--|
| MODEL # |  |  |
| NAME #  |  |  |
|         |  |  |
| SIS #   |  |  |
| AIA #   |  |  |

229720 (ECOE61T3A0)