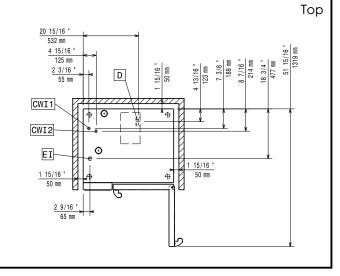

# **SkyLine PremiumS** Electric Combi Oven 6GN1/1, **Green Version**

| ITEM #  |  |  |
|---------|--|--|
| MODEL # |  |  |
| NAME #  |  |  |
|         |  |  |
| SIS #   |  |  |
| AIA #   |  |  |

229720 (ECOE61T3A0)