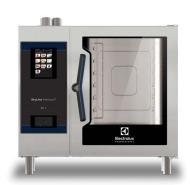

# **SkyLine PremiumS** Electric Combi Oven 6GN1/1, **Green Version**

| ITEM #  |  |  |
|---------|--|--|
| MODEL # |  |  |
| NAME #  |  |  |
|         |  |  |
| SIS #   |  |  |
| AIA #   |  |  |

229720 (ECOE61T3A0)

SkyLine PremiumS Combi Boiler Oven with touch screen control, 6x1/1GN, electric, 3 cooking modes (automatic, recipe program, manual), automatic cleaning, Green Version with 3-glass door

229710 (ECOE61T3C0)